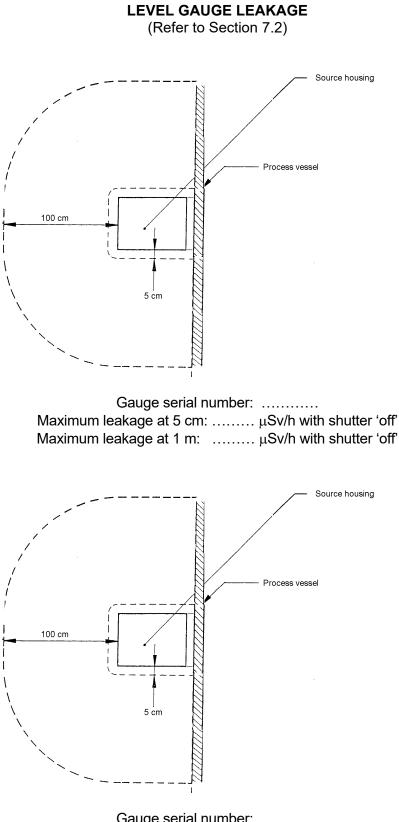

NOTE: Boxes should be completed with a  $\checkmark$  for 'yes' and a \* for 'no'.

| GAUGE DETAILS (Section 7)<br>Complete all of the details below for each gauge (copy this page if necessary) |       |   |   |   |   |  |
|-------------------------------------------------------------------------------------------------------------|-------|---|---|---|---|--|
| Details                                                                                                     | Gauge |   |   |   |   |  |
| Location of gauge on premises                                                                               | 1     | 2 | 3 | 4 | 5 |  |
| Manufacturer                                                                                                |       |   |   |   |   |  |
| Model                                                                                                       |       |   |   |   |   |  |
| Serial number of container                                                                                  |       |   |   |   |   |  |
| Use<br>D density<br>L level<br>ISA in stream analysis<br>O other                                            |       |   |   |   |   |  |
| Isotope                                                                                                     |       |   |   |   |   |  |
| Original activity (MBq)                                                                                     |       |   |   |   |   |  |
| Date of original activity                                                                                   |       |   |   |   |   |  |
| Source serial number                                                                                        |       |   |   |   |   |  |
| Gauge label present and legible ? * Photo                                                                   |       |   |   |   |   |  |
| Gauge warning sign present ? * Photo                                                                        |       |   |   |   |   |  |
| Bin/Hopper warning sign present ?                                                                           |       |   |   |   |   |  |
| Gauge locked in the 'on' position ?                                                                         |       |   |   |   |   |  |
| Shutter fitted ?                                                                                            |       |   |   |   |   |  |
| Max. dose rate at 5cm ( $\mu$ Sv/h), shutter off                                                            |       |   |   |   |   |  |
| Max. dose rate at 1m ( $\mu$ Sv/h), shutter off                                                             |       |   |   |   |   |  |
| Shutter operating freely ?                                                                                  |       |   |   |   |   |  |
| Shutter position indicators legible ?                                                                       |       |   |   |   |   |  |
| Gauge mounting rigid and secure ?                                                                           |       |   |   |   |   |  |
| Gauge housing and mounting clean and undamaged ? * Photo                                                    |       |   |   |   |   |  |

(Refer to Section 7.2)