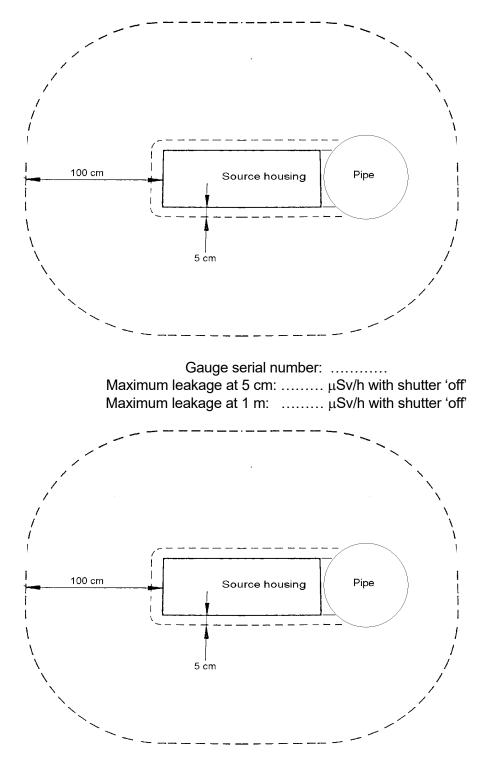

NOTE: Boxes should be completed with a  $\checkmark$  for 'yes' and a \* for 'no'.

| GAUGE DETAILS (Section 7)<br>Complete all of the details below for each gauge (copy this page if necessary) |       |   |   |   |   |  |
|-------------------------------------------------------------------------------------------------------------|-------|---|---|---|---|--|
| Details                                                                                                     | Gauge |   |   |   |   |  |
| Location of gauge on premises                                                                               | 1     | 2 | 3 | 4 | 5 |  |
| Manufacturer                                                                                                |       |   |   |   |   |  |
| Model                                                                                                       |       |   |   |   |   |  |
| Serial number of container                                                                                  |       |   |   |   |   |  |
| Use<br>D density<br>L level<br>ISA in stream analysis<br>O other                                            |       |   |   |   |   |  |
| Isotope                                                                                                     |       |   |   |   |   |  |
| Original activity (MBq)                                                                                     |       |   |   |   |   |  |
| Date of original activity                                                                                   |       |   |   |   |   |  |
| Source serial number                                                                                        |       |   |   |   |   |  |
| Gauge label present and legible ? * Photo                                                                   |       |   |   |   |   |  |
| Gauge warning sign present ? * Photo                                                                        |       |   |   |   |   |  |
| Bin/Hopper warning sign present ?                                                                           |       |   |   |   |   |  |
| Gauge locked in the 'on' position ?                                                                         |       |   |   |   |   |  |
| Shutter fitted ?                                                                                            |       |   |   |   |   |  |
| Max. dose rate at 5cm ( $\mu$ Sv/h), shutter off                                                            |       |   |   |   |   |  |
| Max. dose rate at 1m ( $\mu$ Sv/h), shutter off                                                             |       |   |   |   |   |  |
| Shutter operating freely ?                                                                                  |       |   |   |   |   |  |
| Shutter position indicators legible ?                                                                       |       |   |   |   |   |  |
| Gauge mounting rigid and secure ?                                                                           |       |   |   |   |   |  |
| Gauge housing and mounting clean and undamaged ? * Photo                                                    |       |   |   |   |   |  |

(Refer to Section 7.2)